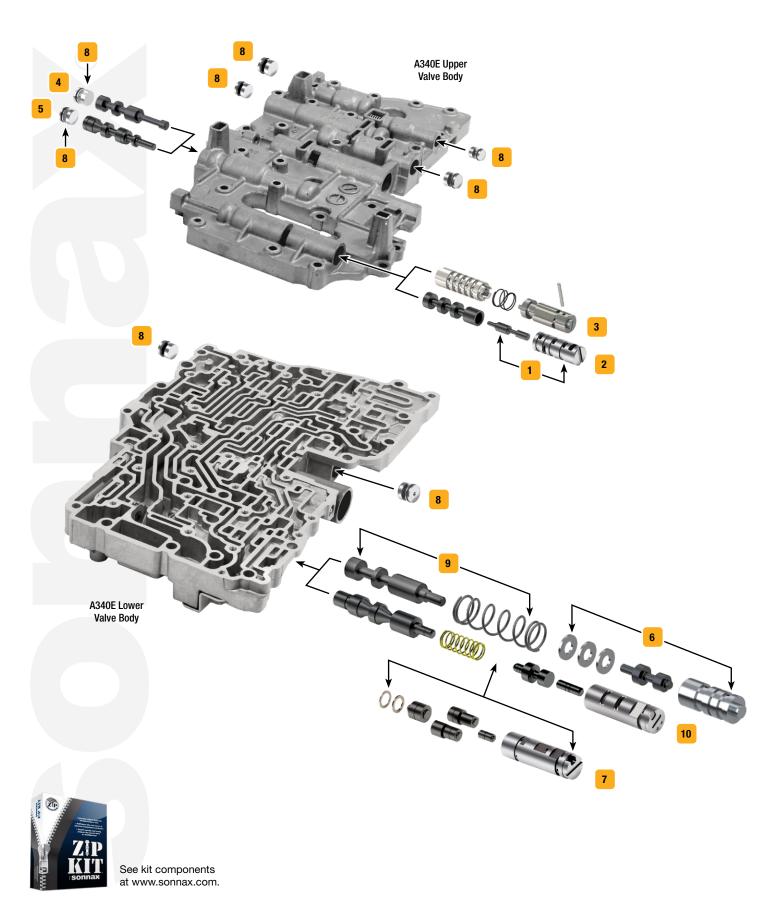

## Toyota/Lexus A340, A340E/F/H

Click on part numbers for product details or visit www.sonnax.com to see all products for the unit(s) shown here.

| Symptoms/Part Type                                                                                 | Product Name                                     | Part No.      | Details ZiP Drop-In Zip Valve™ Parts                                            | Tooling        |
|----------------------------------------------------------------------------------------------------|--------------------------------------------------|---------------|---------------------------------------------------------------------------------|----------------|
| Multiple Symptoms                                                                                  |                                                  |               |                                                                                 |                |
| The first step in correcting common shift problems                                                 | Zip Kit®                                         | A340-LATE-ZIP | <b>ZiP</b> A340E/F type 3 & 4 only                                              |                |
| TCC/Lockup Symptoms                                                                                |                                                  |               |                                                                                 |                |
| TCC apply & release concerns, TCC codes, RPM fluctuation, Inadequate lubrication                   | Lockup Relay Control Valve Kit                   | 77741-02K     | <b>Z†P</b> A340E/F type 3 & 4 only                                              |                |
| TCC apply & release concerns, TCC codes, Inadequate lubrication, Overheated fluid                  | Oversized Lockup Relay Valve Kit                 | 97741-20K     | A340E/F type 3 & 4 only                                                         | F-97741-TL20*  |
| No lockup, Overheated converter,<br>Overheated fluid, Low cooler flow                              | Lockup Relay Valve Sleeve Kit                    | 97855-27K     | ZIP Type 1 (8930 casting code) only                                             |                |
| TCC apply & release concerns, Burnt TCC apply components, Overheated transmission                  | Oversized Secondary Pressure Regulator Valve Kit | 97741-17K     | Type 1 (8930 casting code) only                                                 | F-39741-TL11*  |
|                                                                                                    | Oversized Secondary Pressure Regulator Valve Kit | 97741-18K     | A340E/F type 3 & 4 only                                                         | F-97741-TL18*‡ |
| Shift/Engagement Concerns                                                                          |                                                  |               |                                                                                 |                |
| Delayed engagement, Low line rise, Low line pressure in Reverse, Erratic line pressure             | Boost Valve Kit                                  | 97855-30K     | <b>Z</b> † <b>P</b> Type 1 (8931 casting code) with .546" dia. large spool only |                |
|                                                                                                    | Boost Valve Kit                                  | 97855-23K     | <b>ZIP</b> Type 1 (8931 casting code) with .566" dia. large spool only          |                |
| Delayed Reverse, Delayed Forward,<br>Soft upshifts, Low pressure                                   | Dual-Ratio Boost Valve Kit                       | 7 97741-01K   | <b>Z</b> †P A340E/F type 3 & 4 only                                             |                |
| Soft shifts, Low line rise, Slips & flares                                                         | O-Ringed End Plug Kit                            | 97741-19K     | ZiP A340E/F type 3 & 4 only,<br>includes 7 end plugs                            |                |
| Low line pressure, High line pressure, Poor<br>shift quality, Low lube oil flow,<br>Burnt clutches | Oversized Pressure Regulator Valve Kit           | 9 97855-24K   | Type 1 (8931 casting code) only                                                 |                |
|                                                                                                    | Oversized Pressure Regulator Valve Kit 1         | 97741-10K     | A340E/F type 3 & 4 with .353" dia.<br>EPC (small) spool only                    | F-97741-TL6*   |
|                                                                                                    | Oversized Pressure Regulator Valve Kit 1         | 97741-06K     | A340E/F type 3 & 4 with .426" dia.<br>EPC (small) spool only                    | F-97741-TL6*   |